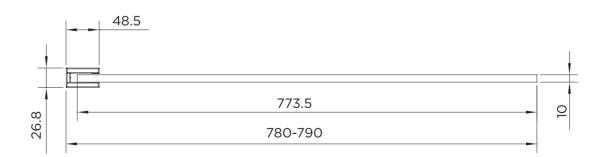

## wetroom 10

| RANGE                      | WETROOM 10     |
|----------------------------|----------------|
| PRODUCT                    | WETROOM PANEL  |
| CODE                       | AQ8412-SM      |
| SIZE                       | 800            |
| PROFILE COLOUR             | SILVER         |
| GLASS THICKNESS            | 10             |
| GLASS FINISH               | SMOKED         |
| GLASS TREATMENT            | CLEAN & CLEAR™ |
| HEIGHT                     | 2000           |
| ADJUSTMENT IN RECESS       | 780-790        |
| ADJUSTMENT WITH SIDE PANEL | N/A            |
| OPTIONAL FLIPPER PANEL     | YES            |
| APERTURE                   | N/A            |
| GUARANTEE                  | LIFETIME       |
| CE                         | YES/EN14428    |
| GLASS BS EN                | EN12150-1T     |
| PROFILE MATERIAL           | ALUMINUM/6463# |
| HANDLE MATERIAL            | N/A            |
| HINGE MATERIAL             | N/A            |
| QUICK RELEASE ROLLERS      | N/A            |
| GLASS PANEL SIZE           | 773.5          |
| MOVING PANEL SIZE          | N/A            |
| PRODUCT HAND               | UNIVERSAL      |
| PRODUCT WEIGHT             | 43KG           |
| PACKAGED DIMENSIONS        | 2120x880x60    |
| BARCODE                    | 5031978044159  |