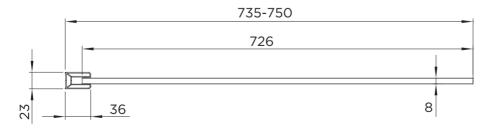

## $\frac{\text{SPECIFICATION}}{\text{Wetroom 8}}$

| RANGE                      | WETROOM 8                  |
|----------------------------|----------------------------|
| PRODUCT                    | WETROOM                    |
| CODE                       | AQ8652                     |
| SIZE                       | 760                        |
| PROFILE COLOUR             | MATT BLACK                 |
| GLASS THICKNESS            | 8mm                        |
| GLASS FINISH               | CLEAR                      |
| GLASS TREATMENT            | CLEAN & CLEAR <sup>™</sup> |
| HEIGHT                     | 2000                       |
| ADJUSTMENT IN RECESS       | 735-750                    |
| ADJUSTMENT WITH SIDE PANEL | N/A                        |
| OPTIONAL FLIPPER PANEL     | YES                        |
| APERTURE                   | N/A                        |
| GUARANTEE                  | LIFETIME                   |
| CE                         | YES/EN14428                |
| GLASS BS EN                | EN12150-1T                 |
| PROFILE MATERIAL           | ALUMINUM/6463#             |
| SUPPORT ARM MATERIAL       | ALUMINUM/6463#             |
| HINGE MATERIAL             | N/A                        |
| QUICK RELEASE ROLLERS      | N/A                        |
| GLASS PANEL SIZE           | 726                        |
| MOVING PANEL SIZE          | N/A                        |
| PRODUCT HAND               | UNIVERSAL                  |
| PRODUCT WEIGHT             | 33KG                       |
| PACKAGED DIMENSIONS        | 2080x780x48                |
| BARCODE                    | 5031978085169              |